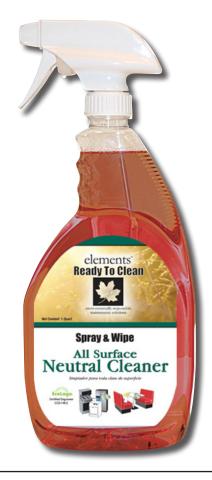

# **Spray & Wipe** All Surface Neutral Cleaner Impiador para toda clase de superficie

## DESCRIPTION

A very low toxicity and VOC, readily biodegradable, ready to use all surface cleaner. Specially designed for everyday light duty spray and wipe cleaning. It removes routine soils from walls and other surfaces. Addresses the environmental, safety and health concerns facing today's household. No rinsing required.

## DIRECTIONS

Simply spray onto soiled surface.
Wipe off with a clean absorbent cloth, towel, micro fiber or damp sponge.

Aconcentrated version of this product is available; please contact your local distributor for ordering information.